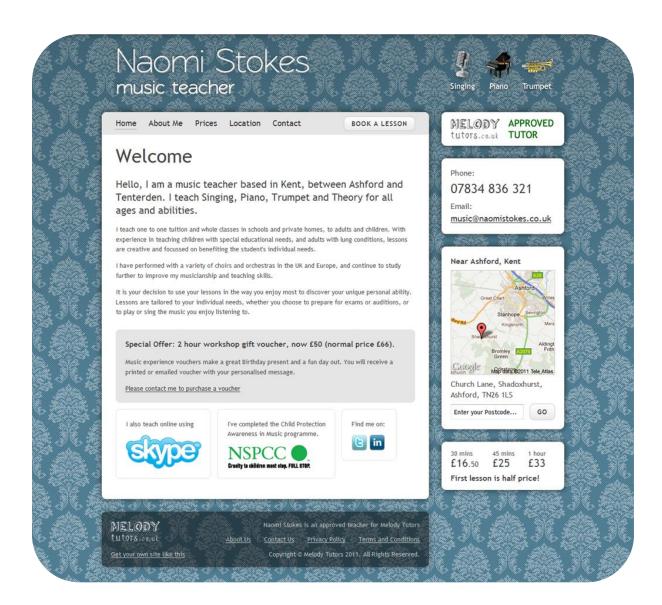

Tutor website example

Please visit www.naomistokes.co.uk for a live example of a tutor website.

Your site will include a homepage, biography, prices, location and direction finder and contact details. We are happy to add more pages and functionality, but please contact us to discuss prices for any extras which you need.